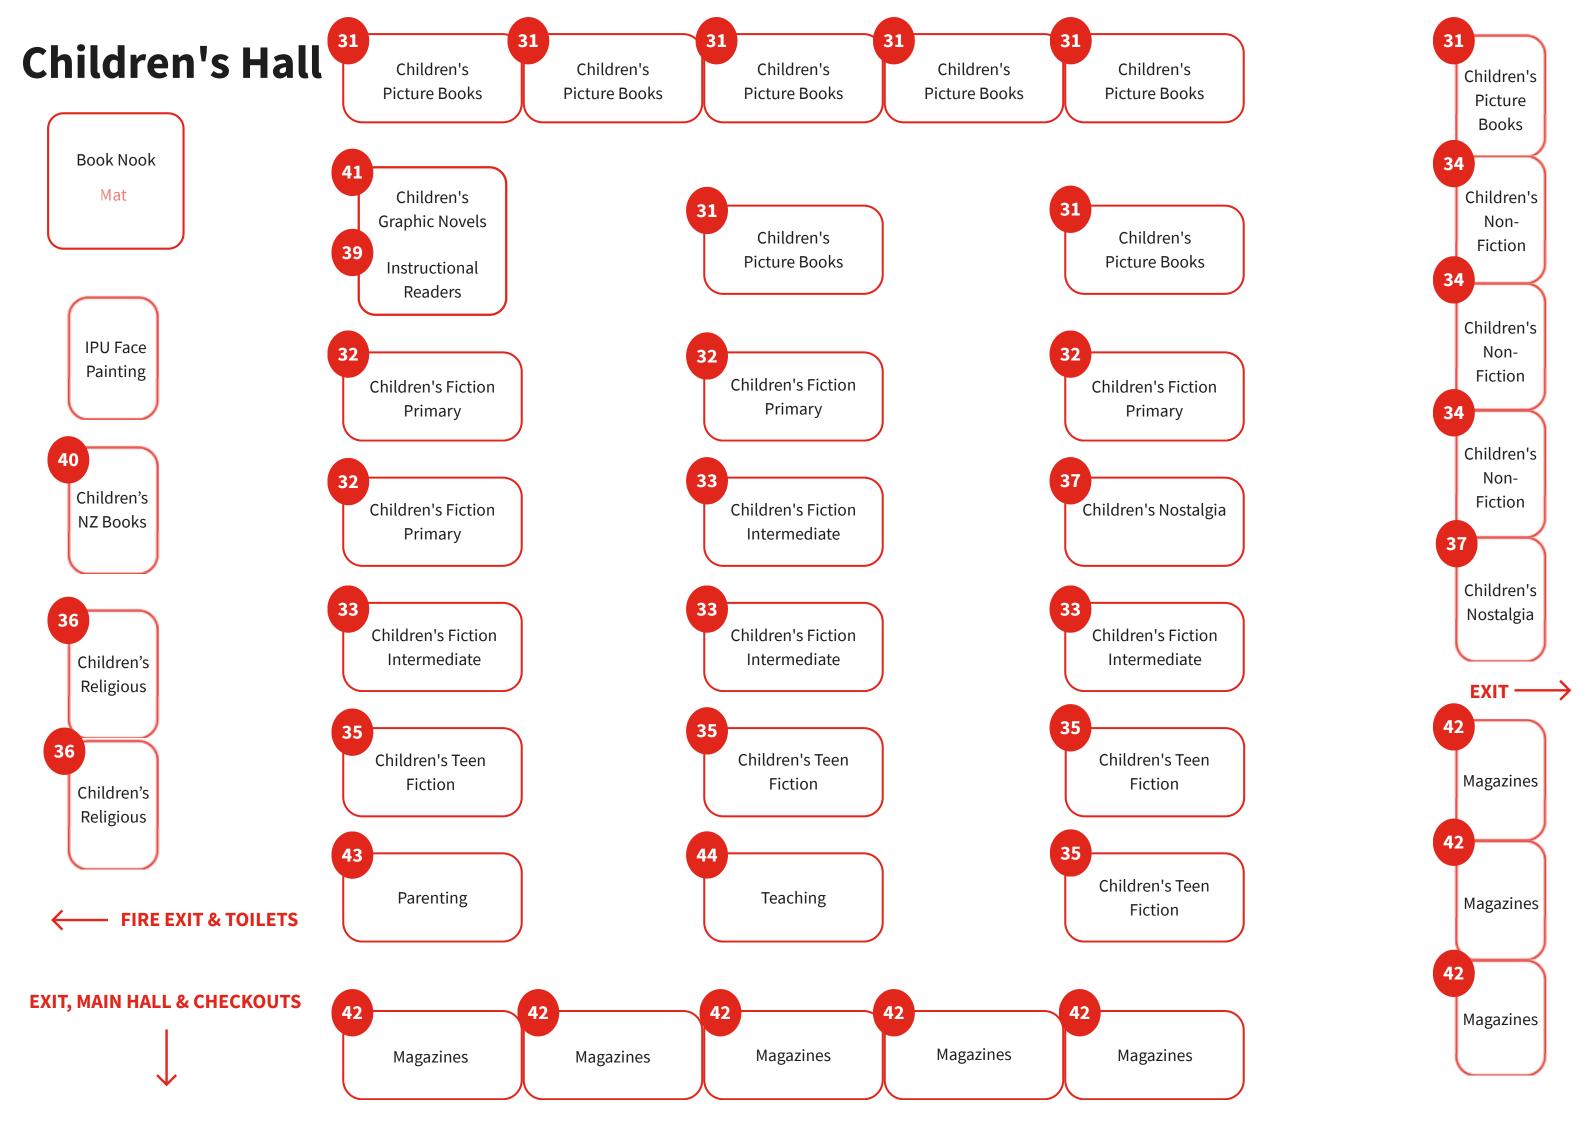

## Where is it?

Table numbers for New Zealand Books & Table numbers for Children's Books Children's books found in Children's Hall and in Priced Hall.

GH = General Hall table numbers.

PH = Priced Hall table numbers.

| Topic (NZ Books)        | GH | РН  | СН | Topic (Children's Books)              | GH     | РН  | СН |
|-------------------------|----|-----|----|---------------------------------------|--------|-----|----|
| NZ Places, pamphlets    | 5  | 103 |    | Babies 1st books, Picture books       | 31     | 120 |    |
| NZ Plants / Animals     | 5  | 103 |    | Early readers, Easy chapter books     | 32     | 121 |    |
| NZ Fiction / literature | 4  | 101 |    | Children's religion, Fiction 10-12    | 36, 33 | 122 |    |
| NZ General non-fiction  | 5  | 102 |    | Fiction teens, Children's classics    | 35, 37 | 123 |    |
| NZ Art, Māori           |    | 103 |    | Non-fiction                           | 34     | 124 |    |
| NZ Sport                | 4  | 101 |    | Children's magazines, Colouring books | 41     |     |    |
| NZ Biography            | 5  | 103 |    | Māori, other non – English            | 40     |     |    |
| NZ History              | 4  | 102 |    |                                       |        |     |    |
|                         |    |     |    |                                       |        |     |    |
|                         |    |     |    |                                       |        |     |    |
|                         |    |     |    |                                       |        |     |    |
|                         |    |     |    |                                       |        |     |    |