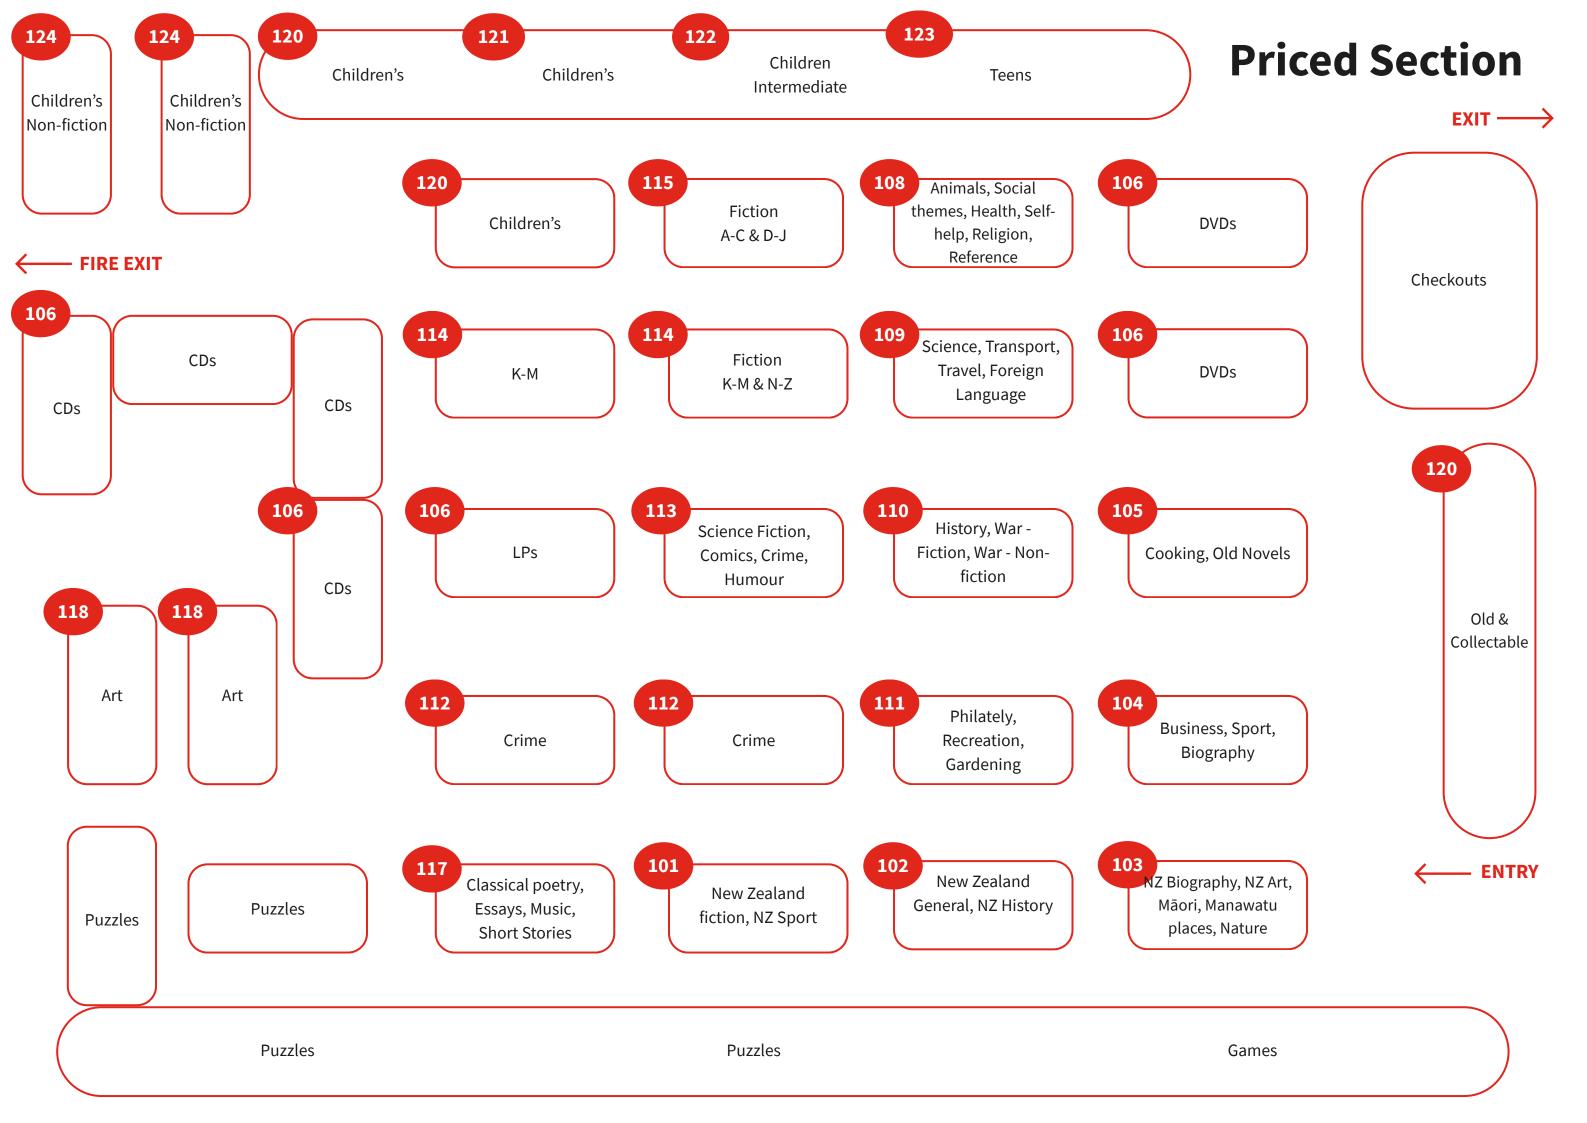

PH = Priced Hall table numbers.

| Topic                                | GH    | РН  | СН | Topic                      | GH | РН  | СН |
|--------------------------------------|-------|-----|----|----------------------------|----|-----|----|
| Agriculture in Ecology / Agriculture | 2     |     |    | Business                   | 7  | 104 |    |
| Animals – fiction & non fiction      | 18    | 108 |    | Car manuals in Transport   | 2  | 109 |    |
| Anthropology in Social Themes        | 19    | 108 |    | Comics                     | 10 | 113 |    |
| Architecture                         | 18    | 118 |    | Computers                  | 7  |     |    |
| Art                                  | 18    | 118 |    | Cooking                    | 8  | 105 |    |
| Astrology in Paranormal              | 10    |     |    | Craft in Recreation        | 17 | 111 |    |
| Astronomy                            | 18    |     |    | Crime in Law etc.          | 2  |     |    |
| Atlases in Reference                 | 18    |     |    | Dictionaries in Reference  | 18 | 107 |    |
| A/V                                  | 106-7 |     |    | Ecology                    | 7  |     |    |
| Ballet in Theatre                    | 2     | 118 |    | Economics in Business etc. | 7  |     |    |
| Bibles                               | 21c   | 104 |    | Education in Teaching      |    |     | 44 |
| Biography                            | 6     |     |    | Electronics                | 7  |     |    |

PH = Priced Hall table numbers.

| Topic                      | GH    | РН  | СН | Topic                       | GH | РН  | СН |
|----------------------------|-------|-----|----|-----------------------------|----|-----|----|
| ESOL in Teaching           |       |     | 44 | Mathematics                 | 7  |     |    |
| Feminism in Gender Studies | 19    |     |    | Medicine, Nursing           | 19 | 108 |    |
| Film in Theatre            | 2     | 118 |    | Music - books & sheet music | 11 | 110 |    |
| Foreign Languages          | 22    |     |    | Myths & Legends             | 9  |     |    |
| Gardening                  | 8, 17 |     |    | Old books                   | 9  |     |    |
| Geography                  | 7     |     |    | Paranormal                  | 10 |     |    |
| Health Beauty & Wellbeing  | 20e   |     |    | Parenting                   |    |     | 43 |
| History                    | 3     | 110 |    | Philosophy                  | 19 |     |    |
| Knitting patterns          | 17    |     |    | Photography in Art          | 18 | 118 |    |
| Law, Politics              | 2     |     |    | Politics in Law etc.        | 2  |     |    |
| Magazines                  |       |     | 42 | Psychology                  | 19 |     |    |
| Maps in Travel             | 20b   |     |    | Recreation craft / art      | 17 | 111 |    |

PH = Priced Hall table numbers.

| Topic                          | GH    | РН  | СН | Topic                               | GH  | РН  | СН |
|--------------------------------|-------|-----|----|-------------------------------------|-----|-----|----|
| Recreation DIY                 | 17    | 111 |    | Statistics in Maths                 | 7   |     |    |
| Recreation games / hobbies     | 17    | 111 |    | Study Guides                        | 22  |     |    |
| Reference                      | 18    | 108 |    | Tai chi with Health, Beauty etc.    | 20b |     |    |
| Relationships                  | 19    | 108 |    | Theatre, Film, Ballet etc.          | 2   | 118 |    |
| Religion                       | 21abc | 108 |    | Teaching                            |     |     | 44 |
| Royalty in Biography / History | 6, 3  | 104 |    | Transport                           | 2   | 109 |    |
| Science                        | 7     | 109 |    | Travel / Countries / Travel stories | 20  | 109 |    |
| Self improvement               | 20d   | 108 |    | War: fiction/non fiction            | 3   | 110 |    |
| Ships in Transport             | 2     | 109 |    | Women's Studies / Gender themes     | 19  |     |    |
| Sociology in Social Themes     | 19    | 108 |    |                                     |     |     |    |
| Sport                          | 6     | 104 |    |                                     |     |     |    |
| Stamps, coins                  | 111   |     |    |                                     |     |     |    |

PH = Priced Hall table numbers.

| Topic                                         | GH             | РН          | СН | Topic                              | GH     | РН  | СН |
|-----------------------------------------------|----------------|-------------|----|------------------------------------|--------|-----|----|
| Authors - general fiction, in alphabet groups | 15, 16,<br>24+ | 114,<br>115 |    | Poetry                             | 9      | 117 |    |
| Animal stories                                | 18             |             |    | Science Fiction / Fantasy / Comics | 10     | 113 |    |
| Classics                                      | 9              | 117         |    | Short stories                      | 10     | 117 |    |
| Comics, graphic novels                        | 10             | 113         |    | Thrillers in Crime                 | 13, 14 | 112 |    |
| Crime/Thrillers by author, alphabet group     | 13, 14         | 112         |    | Vintage novels                     | 30     |     |    |
| Drama/Plays                                   | 2              |             |    | War fiction                        | 4a     | 110 |    |
| Humour                                        | 10             | 113         |    | Westerns                           | 10     |     |    |
| Large print                                   | 12b            |             |    |                                    |        |     |    |
| Literature / Essays                           | 10             |             |    |                                    |        |     |    |
| Mills & Boon                                  | 12a            |             |    |                                    |        |     |    |
| Magazines                                     |                |             | 42 |                                    |        |     |    |
| Old books                                     | 9              | 105         |    |                                    |        |     |    |

| Topic (NZ Books)        | GH | РН  | СН | Topic (Children's Books)              | GH     | РН  | СН |
|-------------------------|----|-----|----|---------------------------------------|--------|-----|----|
| NZ Places, pamphlets    | 5  | 103 |    | Babies 1st books, Picture books       | 31     | 120 |    |
| NZ Plants / Animals     | 5  | 103 |    | Early readers, Easy chapter books     | 32     | 121 |    |
| NZ Fiction / literature | 4  | 101 |    | Children's religion, Fiction 10-12    | 36, 33 | 122 |    |
| NZ General non-fiction  | 5  | 102 |    | Fiction teens, Children's classics    | 35, 37 | 123 |    |
| NZ Art, Māori           |    | 103 |    | Non-fiction                           | 34     | 124 |    |
| NZ Sport                | 4  | 101 |    | Children's magazines, Colouring books | 41     |     |    |
| NZ Biography            | 5  | 103 |    | Māori, other non – English            | 40     |     |    |
| NZ History              | 4  | 102 |    |                                       |        |     |    |
|                         |    |     |    |                                       |        |     |    |
|                         |    |     |    |                                       |        |     |    |
|                         |    |     |    |                                       |        |     |    |
|                         |    |     |    |                                       |        |     |    |