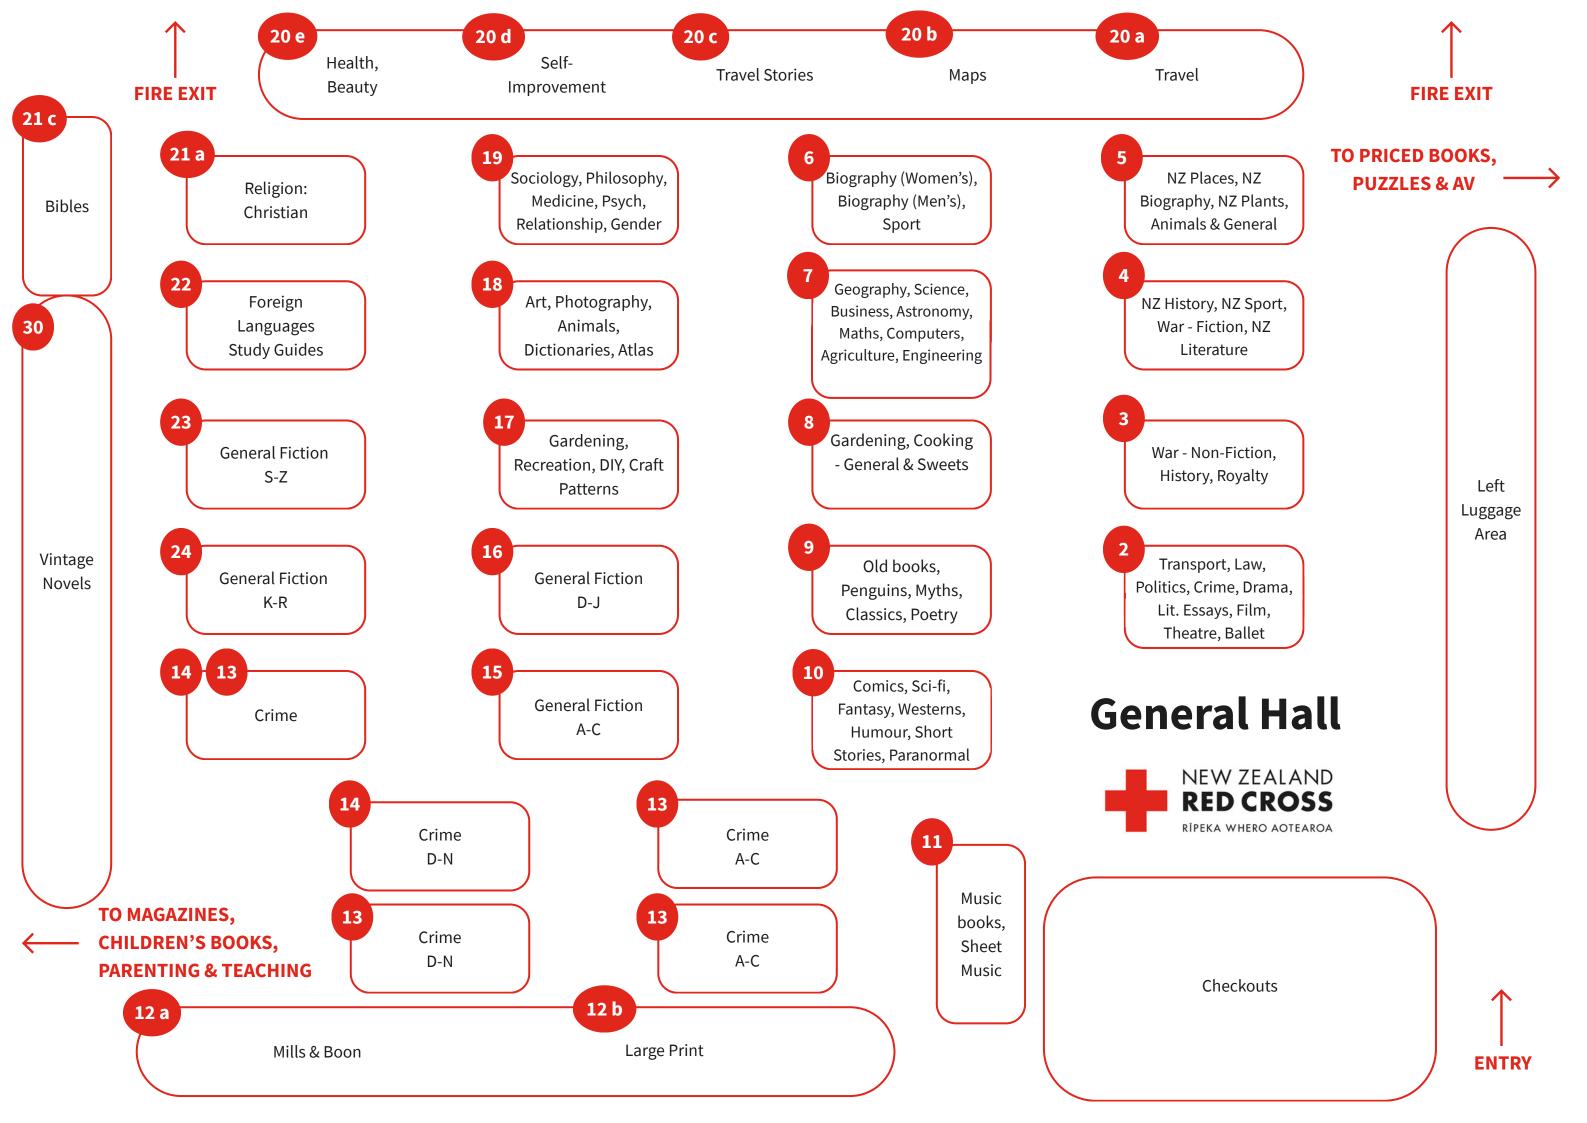

PH = Priced Hall table numbers.

| Topic                                | GH    | РН  | СН | Topic                      | GH | РН  | СН |
|--------------------------------------|-------|-----|----|----------------------------|----|-----|----|
| Agriculture in Ecology / Agriculture | 2     |     |    | Business                   | 7  | 104 |    |
| Animals – fiction & non fiction      | 18    | 108 |    | Car manuals in Transport   | 2  | 109 |    |
| Anthropology in Social Themes        | 19    | 108 |    | Comics                     | 10 | 113 |    |
| Architecture                         | 18    | 118 |    | Computers                  | 7  |     |    |
| Art                                  | 18    | 118 |    | Cooking                    | 8  | 105 |    |
| Astrology in Paranormal              | 10    |     |    | Craft in Recreation        | 17 | 111 |    |
| Astronomy                            | 18    |     |    | Crime in Law etc.          | 2  |     |    |
| Atlases in Reference                 | 18    |     |    | Dictionaries in Reference  | 18 | 107 |    |
| A/V                                  | 106-7 |     |    | Ecology                    | 7  |     |    |
| Ballet in Theatre                    | 2     | 118 |    | Economics in Business etc. | 7  |     |    |
| Bibles                               | 21c   | 104 |    | Education in Teaching      |    |     | 44 |
| Biography                            | 6     |     |    | Electronics                | 7  |     |    |

PH = Priced Hall table numbers.

| Topic                      | GH    | РН  | СН | Topic                       | GH | РН  | СН |
|----------------------------|-------|-----|----|-----------------------------|----|-----|----|
| ESOL in Teaching           |       |     | 44 | Mathematics                 | 7  |     |    |
| Feminism in Gender Studies | 19    |     |    | Medicine, Nursing           | 19 | 108 |    |
| Film in Theatre            | 2     | 118 |    | Music - books & sheet music | 11 | 110 |    |
| Foreign Languages          | 22    |     |    | Myths & Legends             | 9  |     |    |
| Gardening                  | 8, 17 |     |    | Old books                   | 9  |     |    |
| Geography                  | 7     |     |    | Paranormal                  | 10 |     |    |
| Health Beauty & Wellbeing  | 20e   |     |    | Parenting                   |    |     | 43 |
| History                    | 3     | 110 |    | Philosophy                  | 19 |     |    |
| Knitting patterns          | 17    |     |    | Photography in Art          | 18 | 118 |    |
| Law, Politics              | 2     |     |    | Politics in Law etc.        | 2  |     |    |
| Magazines                  |       |     | 42 | Psychology                  | 19 |     |    |
| Maps in Travel             | 20b   |     |    | Recreation craft / art      | 17 | 111 |    |

PH = Priced Hall table numbers.

| Topic                          | GH    | РН  | СН | Topic                               | GH  | РН  | СН |
|--------------------------------|-------|-----|----|-------------------------------------|-----|-----|----|
| Recreation DIY                 | 17    | 111 |    | Statistics in Maths                 | 7   |     |    |
| Recreation games / hobbies     | 17    | 111 |    | Study Guides                        | 22  |     |    |
| Reference                      | 18    | 108 |    | Tai chi with Health, Beauty etc.    | 20b |     |    |
| Relationships                  | 19    | 108 |    | Theatre, Film, Ballet etc.          | 2   | 118 |    |
| Religion                       | 21abc | 108 |    | Teaching                            |     |     | 44 |
| Royalty in Biography / History | 6, 3  | 104 |    | Transport                           | 2   | 109 |    |
| Science                        | 7     | 109 |    | Travel / Countries / Travel stories | 20  | 109 |    |
| Self improvement               | 20d   | 108 |    | War: fiction/non fiction            | 3   | 110 |    |
| Ships in Transport             | 2     | 109 |    | Women's Studies / Gender themes     | 19  |     |    |
| Sociology in Social Themes     | 19    | 108 |    |                                     |     |     |    |
| Sport                          | 6     | 104 |    |                                     |     |     |    |
| Stamps, coins                  | 111   |     |    |                                     |     |     |    |

PH = Priced Hall table numbers.

| Topic                                         | GH             | РН          | СН | Topic                              | GH     | РН  | СН |
|-----------------------------------------------|----------------|-------------|----|------------------------------------|--------|-----|----|
| Authors - general fiction, in alphabet groups | 15, 16,<br>24+ | 114,<br>115 |    | Poetry                             | 9      | 117 |    |
| Animal stories                                | 18             |             |    | Science Fiction / Fantasy / Comics | 10     | 113 |    |
| Classics                                      | 9              | 117         |    | Short stories                      | 10     | 117 |    |
| Comics, graphic novels                        | 10             | 113         |    | Thrillers in Crime                 | 13, 14 | 112 |    |
| Crime/Thrillers by author, alphabet group     | 13, 14         | 112         |    | Vintage novels                     | 30     |     |    |
| Drama/Plays                                   | 2              |             |    | War fiction                        | 4a     | 110 |    |
| Humour                                        | 10             | 113         |    | Westerns                           | 10     |     |    |
| Large print                                   | 12b            |             |    |                                    |        |     |    |
| Literature / Essays                           | 10             |             |    |                                    |        |     |    |
| Mills & Boon                                  | 12a            |             |    |                                    |        |     |    |
| Magazines                                     |                |             | 42 |                                    |        |     |    |
| Old books                                     | 9              | 105         |    |                                    |        |     |    |

| Topic (NZ Books)        | GH | РН  | СН | Topic (Children's Books)              | GH     | РН  | СН |
|-------------------------|----|-----|----|---------------------------------------|--------|-----|----|
| NZ Places, pamphlets    | 5  | 103 |    | Babies 1st books, Picture books       | 31     | 120 |    |
| NZ Plants / Animals     | 5  | 103 |    | Early readers, Easy chapter books     | 32     | 121 |    |
| NZ Fiction / literature | 4  | 101 |    | Children's religion, Fiction 10-12    | 36, 33 | 122 |    |
| NZ General non-fiction  | 5  | 102 |    | Fiction teens, Children's classics    | 35, 37 | 123 |    |
| NZ Art, Māori           |    | 103 |    | Non-fiction                           | 34     | 124 |    |
| NZ Sport                | 4  | 101 |    | Children's magazines, Colouring books | 41     |     |    |
| NZ Biography            | 5  | 103 |    | Māori, other non – English            | 40     |     |    |
| NZ History              | 4  | 102 |    |                                       |        |     |    |
|                         |    |     |    |                                       |        |     |    |
|                         |    |     |    |                                       |        |     |    |
|                         |    |     |    |                                       |        |     |    |
|                         |    |     |    |                                       |        |     |    |