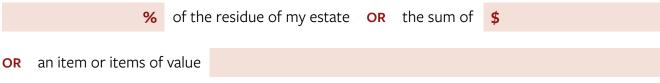

Please change my existing Will to include a bequest to **New Zealand Red Cross** of:

for its general purposes. I direct that the receipt of the Secretary General or other proper officer of New Zealand Red Cross shall be a complete discharge to my executors.